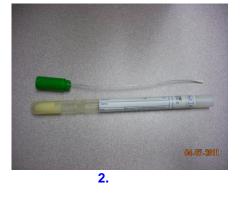

#### 2. Mini-Tipped Green Nasopharyngeal Swab

#### Used for:

- Rapid Influenza A/B (LAB42615) ONLY
- RSV Rapid (LAB4692) ONLY •

3. Culturette: White Swab and 4. Culturette: Red Swab (2) Used for: Any routine bacterial cultures, including:

Ear Culture Eye Culture Fluid Culture