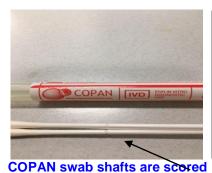

### 6. COPAN Red Swab (2)

Used for: MRSA/MSSA PCR (LAB4686) & Group B PCR (LAB13230)

Note: These have swab shafts that are scored, which is required for the testing instrumentation.