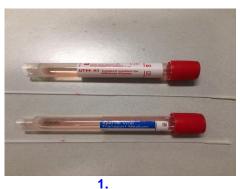

**Fungal Culture** Genital Culture MRSA Screen

OR

Nasal Culture Rectal Screen for Strep A Skin Culture

Strep A Throat Screen Strep B Vag/Rectal Screen **Throat Culture** 

**Tissue Culture** VRE Screen Wound Culture