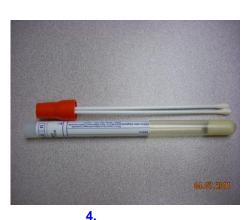

### 6. COPAN Red Swab (2)

Used for: MRSA/MSSA PCR (LAB4686) & Group B PCR (LAB13230)

Note: These have swab shafts that are scored, which is required for the testing instrumentation.