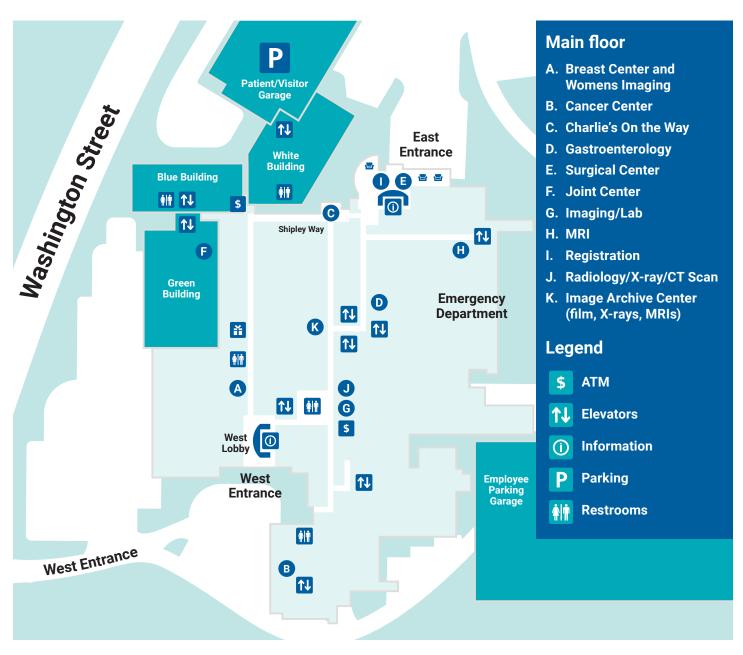

# Newton-Wellesley Hospital campus



# Second floor

**Bowles Conference Center** Cafeteria Cardiovascular Center (Cardiac Rehabilitation, Cardiology, EKG)

Cast Clinic/Hand Therapy Dialysis

Intensive Care Unit Medical Records

Women's Health Center (MIGS/MFM) Shipley Auditorium

### **Third Floor**

Patient Rooms 301-375

**Diabetes Education Nutrition Clinic** Psychiatry **Pulmonary Education**  Respiratory Care Thoracic Surgery

#### **Fourth Floor**

Patient Rooms 401-475

Neurophysiology (EEG, EP) Pharmacy Infusion Clinic

# Fifth Floor

Patient Rooms 501-575

Maternity (Antenatal Testing)

#### Sixth Floor

Patient Rooms 601-699

Pediatric Ambulatory Care Pediatric Radiology Special Care Nursery