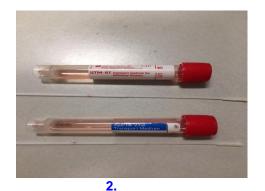

1.

3.

3. Culturette: White Swab and 4. Culturette: Red Swab (2) Used for: Any routine bacterial cultures, including:

Ear Culture Eye Culture

**Fungal Culture** Genital Culture Fluid Culture MRSA Screen

Nasal Culture Rectal Screen for Strep A Skin Culture

Strep A Throat Screen Strep B Vag/Rectal Screen **Throat Culture** 

Tissue Culture VRE Screen Wound Culture

5. BD Universal Viral Transport for Viruses, Chlamydiae, Mycoplasmas and **Ureaplasmas** 

**Used for:** Herpes Culture, H Simplex Type