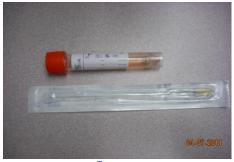

## **Culture Collection Devices for Newton-Wellesley Hospital Lab**

1. Mini-Tipped Green **Nasopharyngeal Swab** 

Used for: Rapid Influenza A/B

2. UTM or Xpert Viral Transport **Medium** 

Used for: Influenza A/B & RSV PCR

1.

3.

3. Culturette: White Swab and 4. Culturette: Red Swab (2) Used for: Any routine bacterial cultures, including:

Ear Culture Eye Culture

**Fungal Culture** Genital Culture Fluid Culture MRSA Screen

Nasal Culture Rectal Screen for Strep A Skin Culture