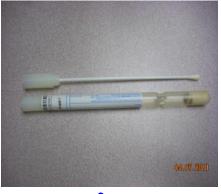

Strep A Throat Screen Strep B Vag/Rectal Screen **Throat Culture** 

Tissue Culture VRE Screen Wound Culture

5. BD Universal Viral Transport for Viruses, Chlamydiae, Mycoplasmas and **Ureaplasmas** 

**Used for:** Herpes Culture, H Simplex Type

5.

6. COPAN Red Swab (2)

Used for: MRSA/MSSA PCR & Group B

PCR

Note: These have swab shafts that are scored. Required for testing instrumentation.

6.

COPAN swab shafts are scored