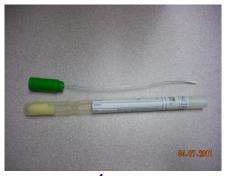

## **Culture Collection Devices for Newton-Wellesley Hospital Lab**

1. Mini-Tipped Green **Nasopharyngeal Swab** 

Used for: Rapid Influenza A/B

2. UTM or Xpert Viral Transport **Medium** 

Used for: Influenza A/B & RSV PCR