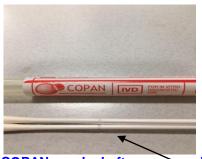

5.

6. COPAN Red Swab (2)

Used for: MRSA/MSSA PCR & Group B

PCR

Note: These have swab shafts that are scored. Required for testing instrumentation.

6.

COPAN swab shafts are scored