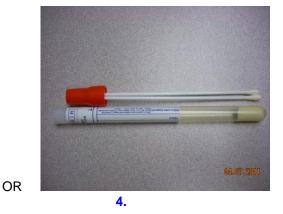

5.

6. COPAN Red Swab (2)

Used for: MRSA/MSSA PCR & Group B

PCR

Note: These have swab shafts that are scored. Required for testing instrumentation.

6.

COPAN swab shafts are scored