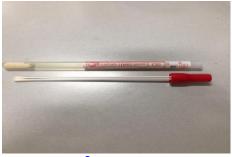

1.

3.

3. Culturette: White Swab and 4. Culturette: Red Swab (2) Used for: Any routine bacterial cultures, including:

Ear Culture Eye Culture

**Fungal Culture** Genital Culture Fluid Culture MRSA Screen

Nasal Culture Rectal Screen for Strep A Skin Culture

Strep A Throat Screen Strep B Vag/Rectal Screen **Throat Culture** 

Tissue Culture VRE Screen Wound Culture

5. BD Universal Viral Transport for Viruses, Chlamydiae, Mycoplasmas and **Ureaplasmas** 

**Used for:** Herpes Culture, H Simplex Type

5.

6. COPAN Red Swab (2)

Used for: MRSA/MSSA PCR & Group B

PCR

Note: These have swab shafts that are scored. Required for testing instrumentation.

6.

COPAN swab shafts are scored