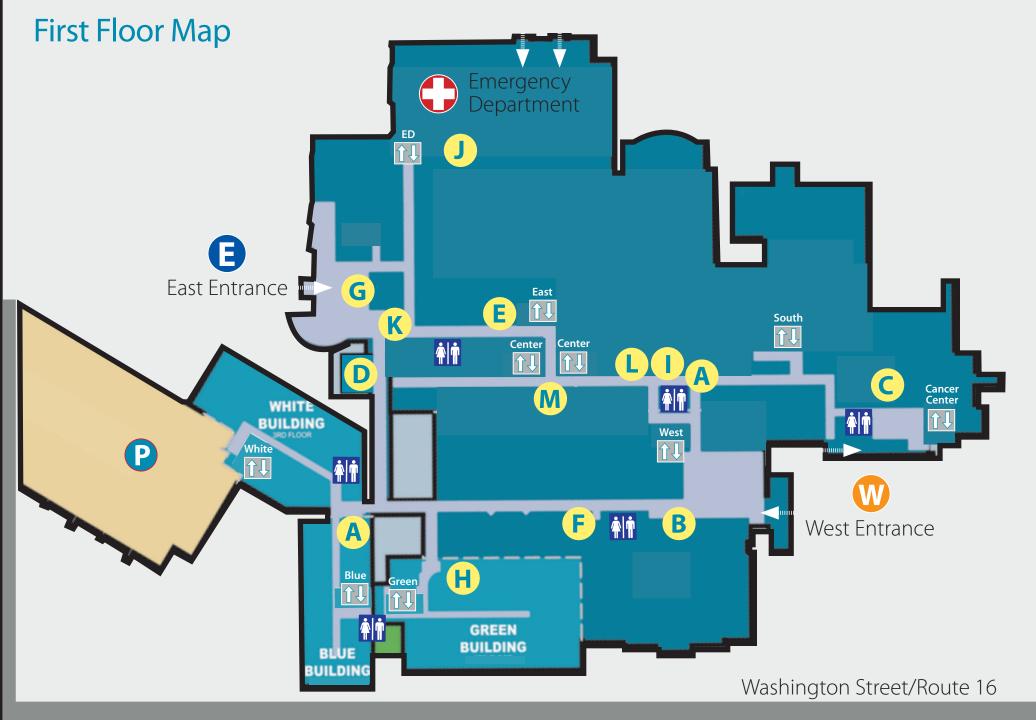

#### **Main Floor**

A. ATM Machines

- B. Breast Center and Women's Imaging
- C. Cancer Center

**D.** Charlie's on the Way

E. Gastroenterology

F. Gift Shop/Florist

G. Surgical Center

H. Joint Center

I. Imaging/Lab

- J. MRI
- K. Registration
- L. Radiology/X-ray/CT Scan

Emergency Department

M. Image Archive Center (film, X-rays, MRIs)